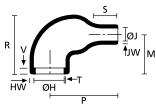

## **Features and Benefits**

• With circular grooved adaptor for strain relief

b: Fully recovered form (after heating) 1108-4 supplied / fully recovered.

a: Expanded form (supplied)

| ТҮРЕ     | ØH<br>min.<br>a | ØH<br>max.<br>b | ØJ<br>min.<br>a | ØJ<br>max.<br>b | P ±<br>10% | R ±<br>10% | HW ±<br>20% | JW ±<br>30% | V<br>max. | T ±<br>20% | M<br>nom. | S<br>nom. | Article-No. |
|----------|-----------------|-----------------|-----------------|-----------------|------------|------------|-------------|-------------|-----------|------------|-----------|-----------|-------------|
| 1108-4-G | 16.5            | 7.9             | 16.5            | 3.8             | 17.3       | 20.1       | 1.0         | 1.6         | 3.3       | 1.0        | 15.2      | 5.1       | 411-08480   |

## **Features and Benefits**

- Strain relief for connector cable
- Easy re-entry for repair when combined with hot melt adhesive

1108-1 supplied / fully recovered.

a: Expanded form (supplied)

| ТҮРЕ     | ØH<br>min.<br>a | ØH<br>max.<br>b | ØJ<br>min.<br>a | ØJ<br>max.<br>b | P ±<br>10% | R ±<br>10% | HW ±<br>20% | JW ±<br>30% | M<br>nom. | S<br>nom. | Article-No. |
|----------|-----------------|-----------------|-----------------|-----------------|------------|------------|-------------|-------------|-----------|-----------|-------------|
| 1108-1-G | 16.5            | 7.9             | 16.5            | 3.8             | 17.3       | 20.1       | 1.0         | 1.6         | 15.2      | 5.1       | 411-08180   |