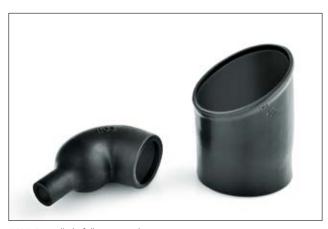

## **Right-Angle Shapes, MIL style**

• Helashrink 1100 Series, with rib

## **Right-Angle Shapes**

• Helashrink 1100 Series, without rib