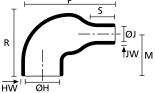

## **Features and Benefits**

• With circular grooved adaptor for strain relief

b: Fully recovered form (after heating) 1108-4 supplied / fully recovered.

a: Expanded form (supplied)

| ТҮРЕ     | ØH<br>min.<br>a | ØH<br>max.<br>b | ØJ<br>min.<br>a | ØJ<br>max.<br>b | P ±<br>10% | R ±<br>10% | HW ±<br>20% | JW ±<br>30% | V<br>max. | T ±<br>20% | M<br>nom. | S<br>nom. | Article-No. |
|----------|-----------------|-----------------|-----------------|-----------------|------------|------------|-------------|-------------|-----------|------------|-----------|-----------|-------------|
| 1108-4-G | 16.5            | 7.9             | 16.5            | 3.8             | 17.3       | 20.1       | 1.0         | 1.6         | 3.3       | 1.0        | 15.2      | 5.1       | 411-08480   |

All dimensions in mm. Subject to technical changes.

For these moulded shapes a wide range of material / adhesive combinations are available. Please refer to the moulded shapes catalogue.

## **Features and Benefits**

- Strain relief for connector cable
- Easy re-entry for repair when combined with hot melt adhesive

1108-1 supplied / fully recovered.

a: Expanded form (supplied)

| ТҮРЕ     | ØH<br>min.<br>a | ØH<br>max.<br>b | ØJ<br>min.<br>a | ØJ<br>max.<br>b | P ±<br>10% | R ±<br>10% | HW ±<br>20% | JW ±<br>30% | M<br>nom. | S<br>nom. | Article-No. |
|----------|-----------------|-----------------|-----------------|-----------------|------------|------------|-------------|-------------|-----------|-----------|-------------|
| 1108-1-G | 16.5            | 7.9             | 16.5            | 3.8             | 17.3       | 20.1       | 1.0         | 1.6         | 15.2      | 5.1       | 411-08180   |

All dimensions in mm. Subject to technical changes.

For these moulded shapes a wide range of material / adhesive combinations are available. Please refer to the moulded shapes catalogue.

221