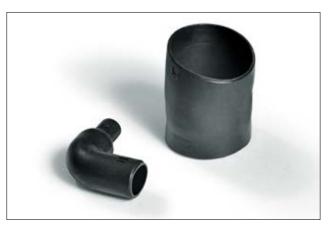

## **Right-Angle Shapes, MIL style**

• Helashrink 1100 Series, with rib

## **Features and Benefits**

• With circular grooved adaptor for strain relief

b: Fully recovered form (after heating) 1108-4 supplied / fully recovered.

a: Expanded form (supplied)

| ТҮРЕ     | ØH<br>min.<br>a | ØH<br>max.<br>b | ØJ<br>min.<br>a | ØJ<br>max.<br>b | P ±<br>10% | R ±<br>10% | HW ±<br>20% | JW ±<br>30% | V<br>max. | T ±<br>20% | M<br>nom. | S<br>nom. | Article-No. |
|----------|-----------------|-----------------|-----------------|-----------------|------------|------------|-------------|-------------|-----------|------------|-----------|-----------|-------------|
| 1108-4-G | 16.5            | 7.9             | 16.5            | 3.8             | 17.3       | 20.1       | 1.0         | 1.6         | 3.3       | 1.0        | 15.2      | 5.1       | 411-08480   |