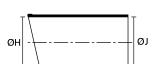

## **Features and Benefits**

• With circular grooved adaptor for strain relief

b: Fully recovered form (after heating) 1108-4 supplied / fully recovered.

a: Expanded form (supplied)

| ТҮРЕ     | ØH<br>min.<br>a | ØH<br>max.<br>b | ØJ<br>min.<br>a | ØJ<br>max.<br>b | P ±<br>10% | R ±<br>10% | HW ±<br>20% | JW ±<br>30% | V<br>max. | T ±<br>20% | M<br>nom. | S<br>nom. | Article-No. |
|----------|-----------------|-----------------|-----------------|-----------------|------------|------------|-------------|-------------|-----------|------------|-----------|-----------|-------------|
| 1108-4-G | 16.5            | 7.9             | 16.5            | 3.8             | 17.3       | 20.1       | 1.0         | 1.6         | 3.3       | 1.0        | 15.2      | 5.1       | 411-08480   |