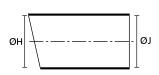

## **Features and Benefits**

• With circular grooved adaptor for strain relief

b: Fully recovered form (after heating) 1108-4 supplied / fully recovered.

a: Expanded form (supplied)

| ТҮРЕ     | ØH<br>min.<br>a | ØH<br>max.<br>b | ØJ<br>min.<br>a | ØJ<br>max.<br>b | P ±<br>10% | R ±<br>10% | HW ±<br>20% | JW ±<br>30% | V<br>max. | T ±<br>20% | M<br>nom. | S<br>nom. | Article-No. |
|----------|-----------------|-----------------|-----------------|-----------------|------------|------------|-------------|-------------|-----------|------------|-----------|-----------|-------------|
| 1108-4-G | 16.5            | 7.9             | 16.5            | 3.8             | 17.3       | 20.1       | 1.0         | 1.6         | 3.3       | 1.0        | 15.2      | 5.1       | 411-08480   |

All dimensions in mm. Subject to technical changes.

For these moulded shapes a wide range of material / adhesive combinations are available. Please refer to the moulded shapes catalogue.