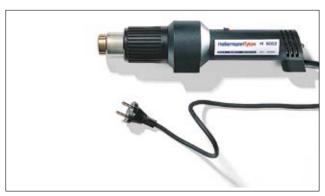

# • H5002 - handy tool

For applying heat shrinkable products like thin walled shrink tubing and Moulded Shapes.

#### **Features and Benefits**

- Lightweight and compact hot air tool
- Enables comfortable, fatigue-free work
- Temperature electronically controlled from 100- 600 °C, cold air step of 50 °C
- Air-flow regulation adjusted in two stages (300 l/min and 500 l/min)

H5002 - The light, convenient hot-air tool.

| TYPE                | Air Flow<br>I/min | Operating<br>Temperature | Standby<br>Temp. °C | Wattage | Operational<br>Voltage | Weight | Article-No. |
|---------------------|-------------------|--------------------------|---------------------|---------|------------------------|--------|-------------|
| H5002               | 300 - 500 l/min   | +100 °C to<br>+600 °C    | 50 °C               | 2,000 W | 230 V AC ~ / 230-240 V | 0.9 kg | 391-50200   |
| Z3 Reflector        | -                 | -                        | -                   | -       | -                      | 50 g   | 391-50500   |
| Z4 Wide Slot Nozzle | -                 | 1                        | -                   | i       | -                      | 50 g   | 391-50600   |