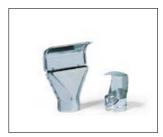

H5002 - The light, convenient hot-air tool.

| TYPE                | Air Flow<br>I/min | Operating<br>Temperature | Standby<br>Temp. °C | Wattage | Operational<br>Voltage | Weight | Article-No. |
|---------------------|-------------------|--------------------------|---------------------|---------|------------------------|--------|-------------|
| H5002               | 300 - 500 l/min   | +100 °C to<br>+600 °C    | 50 °C               | 2,000 W | 230 V AC ~ / 230-240 V | 0.9 kg | 391-50200   |
| Z3 Reflector        | -                 | -                        | -                   | -       | -                      | 50 g   | 391-50500   |
| Z4 Wide Slot Nozzle | -                 | 1                        | -                   | i       | -                      | 50 g   | 391-50600   |

H5004 - for professional use.

Accessories suitable for both H5002 and H5004.

| TYPE                | Air Flow<br>I/min | Operating<br>Temperature | Standby<br>Temp. °C | Wattage | Operational<br>Voltage | Weight  | Article-No. |
|---------------------|-------------------|--------------------------|---------------------|---------|------------------------|---------|-------------|
| H5004               | 150 - 500 l/min   | +50 °C to +650 °C        | 50 °C               | 2300 W  | 230-240V, 50Hz         | 1.13 kg | 391-50400   |
| Z3 Reflector        | -                 | -                        | -                   | -       | -                      | 50 g    | 391-50500   |
| Z4 Wide Slot Nozzle | -                 | -                        | -                   | -       | -                      | 50 g    | 391-50600   |