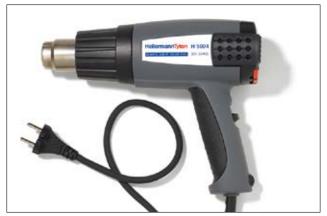

### • H5004 - for professional use

H5004 electrical Hot Air Tool is designed for shrinking down many heat shrinkable products like thin wall tubing, with and without adhesive, End Caps, and Moulded Shapes.

#### **Features and Benefits**

- Professional hot air gun
- Temperature electronically controlled
- Air flow regulation
- Equiped with LED temperature indication enabeling precise temperature adjustment

H5004 - for professional use.

Accessories suitable for both H5002 and H5004.

| TYPE                | Air Flow<br>I/min | Operating<br>Temperature | Standby<br>Temp. °C | Wattage | Operational<br>Voltage | Weight  | Article-No. |
|---------------------|-------------------|--------------------------|---------------------|---------|------------------------|---------|-------------|
| H5004               | 150 - 500 l/min   | +50 °C to +650 °C        | 50 °C               | 2300 W  | 230-240V, 50Hz         | 1.13 kg | 391-50400   |
| Z3 Reflector        | -                 | -                        | -                   | -       | -                      | 50 g    | 391-50500   |
| Z4 Wide Slot Nozzle | -                 | -                        | -                   | -       | -                      | 50 g    | 391-50600   |