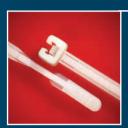

## Q-tie:

Quick and simple handling due to open-head design, including pre-locking functionality