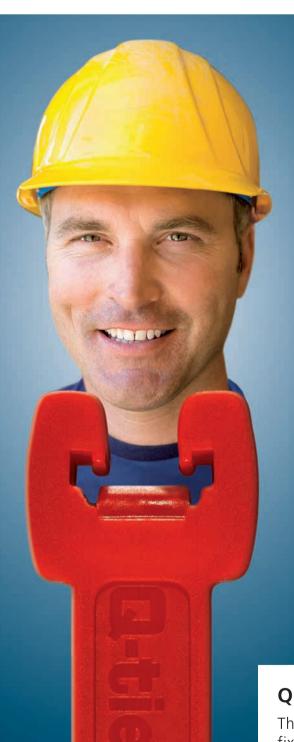

## Q-tie:

Quick and simple handling due to open-head design, including pre-locking functionality