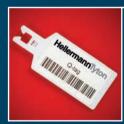

## Q-tag:

Long-lasting and precise identification perfectly integrated into the system