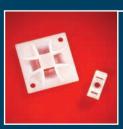

The cable tie system with one smart head making installations quicker and simpler.



Intelligent solutions for cable bundling:
The new
-Series

## Q-tie:

Quick and simple handling due to open-head design, including pre-locking functionality



## Q-tag:

Long-lasting and precise identification perfectly integrated into the system



## **Q-mount:**

Mounting base for quick and easy fixing of cables and wires



## **Quick. Simple. Efficient: Q-Series!**

The new Q-Series offers intelligent, innovative fixing solutions with tailor-made components, from pre-locking to long-lasting identification.



**HellermannTyton**