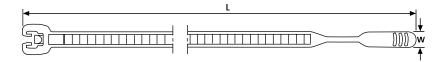

## **Technical data sheet**

Article number: 109-00078

Q50I

| Product Group  | Cable Ties with open head           |
|----------------|-------------------------------------|
| Product Family | Q-ties                              |
| Material       | Polyamide 6.6, UV-resistant (PA66W) |
| Colour         | Black (BK)                          |

| Application Tool             | MK3PNSP2, EVOcut, MK7P, MK10-SB, MK20, EVO7SP, EVO7i, EVO7iSP |
|------------------------------|---------------------------------------------------------------|
| Bundle Diameter max (metric) | 75.0 mm                                                       |
| Bundle Ø min.                | 3.0 mm                                                        |
| Flammability                 | UL 94 V2                                                      |
| Halogen-free                 | Yes                                                           |
| Length (L)                   | 290.0 mm                                                      |
| Min.Tensile Strength         | 220 N                                                         |
| Operating Temperature        | -40 °C to +85 °C                                              |
| Package Content packed in    | bag                                                           |
| Pack Cont.                   | 100 pcs.                                                      |
| Releasable Closure (Yes/No)  | No                                                            |
| Thickness (T)                | 1.5 mm                                                        |
| Toothing (Serration)         | Inside Serrated                                               |
| Variant                      | Inside Serrated                                               |
| Weight/Unit                  | 0.0019 kg                                                     |
| Width (W)                    | 4.7 mm                                                        |