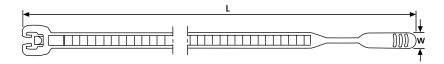

| Application Tool             | MK3PNSP2, EVOcut, MK7P, MK10-SB, MK20, EVO7SP, EVO7i, EVO7iSP |
|------------------------------|---------------------------------------------------------------|
| Bundle Diameter max (metric) | 50.0 mm                                                       |
|                              |                                                               |
| Bundle Ø min.                | 3.0 mm                                                        |
| Flammability                 | UL 94 V2                                                      |
| Halogen-free                 | Yes                                                           |
| Length (L)                   | 210 mm                                                        |
| Min.Tensile Strength         | 220 N                                                         |
| Operating Temperature        | -40 °C to +85 °C                                              |
| Package Content packed in    | bag                                                           |
| Pack Cont.                   | 100 pcs.                                                      |
| Releasable Closure (Yes/No)  | No                                                            |
| Thickness (T)                | 1.5 mm                                                        |
| Toothing (Serration)         | Inside Serrated                                               |
| Variant                      | Inside Serrated                                               |
| Weight/Unit                  | 0.0013 kg                                                     |
| Width (W)                    | 4.7 mm                                                        |