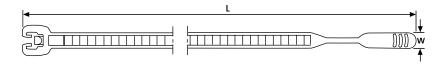

## **Technical data sheet**

Article number: 109-00187

Q50I

| Product Group    | Cable Ties with open head                                     |
|------------------|---------------------------------------------------------------|
| Product Family   | Q-ties                                                        |
| Material         | Polyamide 6.6 (PA66)                                          |
| Colour           | Blue (BU)                                                     |
| Application Tool | MK3PNSP2, EVOcut, MK7P, MK10-SB, MK20, EVO7SP, EVO7i, EVO7iSP |
| Principa & mary  | 75.0 mm                                                       |

| Application 1001            | WIK31 N31 2, EVOCUL, WIK71, WIK10 3B, WIK20, EVO731, EVO7131 |
|-----------------------------|--------------------------------------------------------------|
| Bundle Ø max.               | 75.0 mm                                                      |
| Bundle Ø min.               | 3.0 mm                                                       |
| Flammability                | UL 94 V2                                                     |
| Halogen-free                | Yes                                                          |
| Length (L)                  | 290.0 mm                                                     |
| Min.Tensile Strength        | 220 N                                                        |
| Operating Temperature       | -40 °C to +85 °C                                             |
| Package Content packed in   | bag                                                          |
| Pack Cont.                  | 100 pcs.                                                     |
| Releasable Closure (Yes/No) | No                                                           |
| Thickness (T)               | 1.5 mm                                                       |
| Toothing (Serration)        | Inside Serrated                                              |
| Variant                     | Inside Serrated                                              |
| Weight/Unit                 | 0.0019 kg                                                    |
| Width (W)                   | 4.7 mm                                                       |