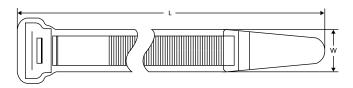

## **Technical data sheet**

Article number:

111-01715 WSS

| Product Group               | Cable ties for hose and convoluted tubing                                             |
|-----------------------------|---------------------------------------------------------------------------------------|
| Product Family              | WS-Series for heavy duty applications                                                 |
| Material                    | Polyamide 4.6 (PA46)                                                                  |
| Colour                      | Brown (BN)                                                                            |
|                             |                                                                                       |
| Application Tool            | ProCut 9 no battery, MK9P, MK9P w/ Upper air, EVO9SP, EVO9HT, EVO9i, EVO9iSP, EVO9iHT |
| Bundle Ø max.               | 57.1 mm                                                                               |
| Bundle Ø min.               | 9.5 mm                                                                                |
| Length (L)                  | 230.0 mm                                                                              |
| Min.Tensile Strength        | 535 N                                                                                 |
| Operating Temperature       | -40 °C to +130 °C                                                                     |
| Package Content packed in   | pack                                                                                  |
| Pack Cont.                  | 300 pcs.                                                                              |
| Releasable Closure (Yes/No) | No                                                                                    |
| Thickness (T)               | 1.4 mm                                                                                |
| Toothing (Serration)        | Inside Serrated                                                                       |
| Variant                     | Inside Serrated                                                                       |
| Weight/Unit                 | 0.00479 kg                                                                            |
| Width (W)                   | 12.7 mm                                                                               |