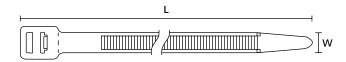

## **Technical data sheet**

**Article number:** 

111-02284 T250S

| Product Group               | Cable Ties inside serrated                                                                  |
|-----------------------------|---------------------------------------------------------------------------------------------|
| Material                    | Polyamide 6.6, heat stabilised (PA66HS)                                                     |
| Colour                      | Black (BK)                                                                                  |
|                             |                                                                                             |
| Application Tool            | ProCut 9 no battery, MK9P, MK9P w/ Upper air, EVO9, EVO9SP, EVO9HT, EVO9i, EVO9iSP, EVO9iHT |
| Bundle Ø max.               | 50.0 mm                                                                                     |
| Bundle Ø min.               | 12.0 mm                                                                                     |
| Flammability                | UL 94 V2                                                                                    |
| Halogen-free                | Yes                                                                                         |
| Length (L)                  | 235.0 mm                                                                                    |
| Min.Tensile Strength        | 1115 N                                                                                      |
| Operating Temperature       | -40 °C to +105 °C                                                                           |
| Package Content packed in   | bag                                                                                         |
| Pack Cont.                  | 50 pcs.                                                                                     |
| Releasable Closure (Yes/No) | No                                                                                          |
| Thickness (T)               | 2.0 mm                                                                                      |
| Toothing (Serration)        | Inside Serrated                                                                             |
| Variant                     | Inside Serrated                                                                             |
| Width (W)                   | 13.1 mm                                                                                     |
|                             |                                                                                             |