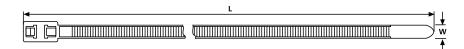

## **Technical data sheet**

**Article number:** 

Width (W)

111-02292 T50LRR

| Product Group                | Cable Ties for parallel routing                                                                                        |
|------------------------------|------------------------------------------------------------------------------------------------------------------------|
| Product Family               | DH/RR-Series                                                                                                           |
| Material                     | Polyamide 6.6 (PA66)                                                                                                   |
| Colour                       | Black (BK)                                                                                                             |
|                              |                                                                                                                        |
| Application Tool             | ProCut 9 no battery, MK3PNSP2, EVOcut, MK7P, MK10-SB, MK20, EVO7, EVO7SP, EVO7i, EVO7iSP, EVO9, EVO9SP, EVO9i, EVO9iSP |
| Bundle Diameter max (metric) | 52.0 mm                                                                                                                |
| Flammability                 | UL 94 V2                                                                                                               |
| Length (L)                   | 395.00 mm                                                                                                              |
| Min.Tensile Strength         | 225 N                                                                                                                  |
| Operating Temperature        | -40 °C to +85 °C                                                                                                       |
| Package Content packed in    | bag                                                                                                                    |
| Pack Cont.                   | 100 pcs.                                                                                                               |
| Releasable Closure (Yes/No)  | No                                                                                                                     |
| Toothing (Serration)         | Inside Serrated                                                                                                        |
| Variant                      | Inside Serrated                                                                                                        |

4.7 mm