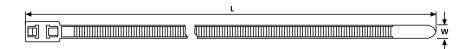

## **Technical data sheet**

**Article number:** 

Width (W)

111-02293 T50LRR

| Product Group                | Cable Ties for parallel routing                                                                                        |
|------------------------------|------------------------------------------------------------------------------------------------------------------------|
| Product Family               | DH/RR-Series                                                                                                           |
| Material                     | Polyamide 6.6 (PA66)                                                                                                   |
| Colour                       | Natural (NA)                                                                                                           |
|                              |                                                                                                                        |
| Application Tool             | ProCut 9 no battery, MK3PNSP2, EVOcut, MK7P, MK10-SB, MK20, EVO7, EVO7SP, EVO7i, EVO7iSP, EVO9, EVO9SP, EVO9i, EVO9iSP |
| Bundle Diameter max (metric) | 52.0 mm                                                                                                                |
| Flammability                 | UL 94 V2                                                                                                               |
| Length (L)                   | 395.00 mm                                                                                                              |
| Min.Tensile Strength         | 225 N                                                                                                                  |
| Operating Temperature        | -40 °C to +85 °C                                                                                                       |
| Package Content packed in    | bag                                                                                                                    |
| Pack Cont.                   | 100 pcs.                                                                                                               |
| Releasable Closure (Yes/No)  | No                                                                                                                     |
| Toothing (Serration)         | Inside Serrated                                                                                                        |
| Variant                      | Inside Serrated                                                                                                        |