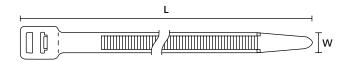

## **Technical data sheet**

**Article number:** 

111-02298 T250S

| Product Group               | Cable Ties inside serrated                                                                  |
|-----------------------------|---------------------------------------------------------------------------------------------|
| Material                    | Polyamide 6.6, UV-stabilised (PA66UV)                                                       |
| Colour                      | Black (BK)                                                                                  |
|                             |                                                                                             |
| Application Tool            | ProCut 9 no battery, MK9P, MK9P w/ Upper air, EVO9, EVO9SP, EVO9HT, EVO9i, EVO9iSP, EVO9iHT |
| Bundle Ø max.               | 50.0 mm                                                                                     |
| Bundle Ø min.               | 12.0 mm                                                                                     |
| Flammability                | UL 94 V2                                                                                    |
| Halogen-free                | Yes                                                                                         |
| Length (L)                  | 235.0 mm                                                                                    |
| Min.Tensile Strength        | 1115 N                                                                                      |
| Operating Temperature       | -40 °C to +85 °C                                                                            |
| Package Content packed in   | bag                                                                                         |
| Pack Cont.                  | 50 pcs.                                                                                     |
| Releasable Closure (Yes/No) | No                                                                                          |
| Thickness (T)               | 2.0 mm                                                                                      |
| Toothing (Serration)        | Inside Serrated                                                                             |
| Variant                     | Inside Serrated                                                                             |
| Width (W)                   | 13.1 mm                                                                                     |
|                             |                                                                                             |