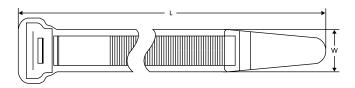

## **Technical data sheet**

**Article number:** 

111-02496 WSI

| Product Group               | Cable ties for hose and convoluted tubing                                             |
|-----------------------------|---------------------------------------------------------------------------------------|
| Product Family              | WS-Series for heavy duty applications                                                 |
| Material                    | Polyamide 6.6 V0 (PA66V0)                                                             |
| Colour                      | Black (BK)                                                                            |
|                             |                                                                                       |
| Application Tool            | ProCut 9 no battery, MK9P, MK9P w/ Upper air, EVO9SP, EVO9HT, EVO9i, EVO9iSP, EVO9iHT |
| Bundle Ø max.               | 82.5 mm                                                                               |
| Bundle Ø min.               | 9.5 mm                                                                                |
| Flammability                | UL 94 V0                                                                              |
| Halogen-free                | Yes                                                                                   |
| Length (L)                  | 307.0 mm                                                                              |
| Min.Tensile Strength        | 535 N                                                                                 |
| Operating Temperature       | -40 °C to +100 °C                                                                     |
| Package Content packed in   | pack                                                                                  |
| Pack Cont.                  | 300 pcs.                                                                              |
| Releasable Closure (Yes/No) | No                                                                                    |
| Toothing (Serration)        | Inside Serrated                                                                       |
| Variant                     | Inside Serrated                                                                       |
| Width (W)                   | 12.7 mm                                                                               |