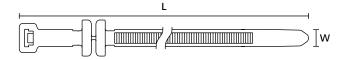

## **Technical data sheet**

**Article number:** 

111-98121 CTF120

| Product Group               | Cable Ties inside serrated for cable tray |
|-----------------------------|-------------------------------------------|
| Product Family              | CTF-Series CTF-Series                     |
| Material                    | Polyamide 6.6 (PA66)                      |
| Colour                      | Black (BK)                                |
|                             |                                           |
| Application Range           | Indoor Use                                |
| Fixation Method             | Others                                    |
| Flammability                | UL 94 V2                                  |
| Height (H)                  | 7.6 mm                                    |
| Length (L)                  | 320 mm                                    |
| Min.Tensile Strength        | 535 N                                     |
| Operating Temperature       | -40 °C to +85 °C                          |
| Package Content packed in   | bag                                       |
| Pack Cont.                  | 100 pcs.                                  |
| Releasable Closure (Yes/No) | No                                        |
| Thickness (T)               | 2 mm                                      |
| Variant                     | Inside Serrated                           |
| Weight/Unit                 | 0.005 kg                                  |
| Width (W)                   | 7.6 mm                                    |