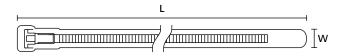

## **Technical data sheet**

**Article number:** 

**REL250** 115-00151

| Product Group               | Cable ties inside serrated with kickdown lever |
|-----------------------------|------------------------------------------------|
| Product Family              | REL-Series                                     |
| Material                    | Polyamide 6.6 (PA66)                           |
| Colour                      | Black (BK)                                     |
|                             |                                                |
| Bundle Ø max.               | 68.0 mm                                        |
| Bundle Ø min.               | 16.0 mm                                        |
| Flammability                | UL 94 V2                                       |
| Length (L)                  | 250 mm                                         |
| Min.Tensile Strength        | 200 N                                          |
| Operating Temperature       | -40 °C to +85 °C                               |
| Package Content packed in   | bag                                            |
| Pack Cont.                  | 100 pcs.                                       |
| Releasable Closure (Yes/No) | Yes                                            |
| Variant                     | Outside Serrated                               |
| Weight/Unit                 | 0.0026 kg                                      |
| Width (W)                   | 7.6 mm                                         |