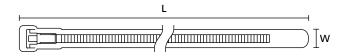

## **Technical data sheet**

**Article number:** 

Width (W)

115-40804 REL250

| Product Group                | Cable ties inside serrated with kickdown lever |
|------------------------------|------------------------------------------------|
| Product Family               | REL-Series                                     |
| Material                     | Polyamide 6.6 (PA66)                           |
| Colour                       | Blue (BU)                                      |
|                              |                                                |
| Bundle Diameter max (metric) | 68.0 mm                                        |
| Bundle Ø min.                | 16.0 mm                                        |
| Flammability                 | UL 94 V2                                       |
| Length (L)                   | 250 mm                                         |
| Min.Tensile Strength         | 200 N                                          |
| Operating Temperature        | -40 °C to +85 °C                               |
| Package Content packed in    | bag                                            |
| Pack Cont.                   | 100 pcs.                                       |
| Releasable Closure (Yes/No)  | Yes                                            |
| Variant                      | Outside Serrated                               |