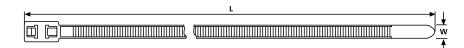

## **Technical data sheet**

**Article number:** 

Width (W)

117-00005 T50RDH

| Product Group               | Cable ties for parallel routing                                                                                        |
|-----------------------------|------------------------------------------------------------------------------------------------------------------------|
| Product Family              | DH-Series                                                                                                              |
| Material                    | Polyamide 6.6, high impact modified, scan black (PA66HIR(S))                                                           |
| Colour                      | Black (BK)                                                                                                             |
|                             |                                                                                                                        |
| Application Tool            | ProCut 9 no battery, MK3PNSP2, EVOcut, MK7P, MK10-SB, MK20, EVO7, EVO7SP, EVO7i, EVO7iSP, EVO9, EVO9SP, EVO9i, EVO9iSP |
| Bundle Ø max.               | 38.0 mm                                                                                                                |
| Bundle Ø min.               | 1.6 mm                                                                                                                 |
| Flammability                | UL 94 HB                                                                                                               |
| Halogen-free                | Yes                                                                                                                    |
| Length (L)                  | 210 mm                                                                                                                 |
| Min.Tensile Strength        | 225 N                                                                                                                  |
| Operating Temperature       | -40 °C to +80 °C                                                                                                       |
| Package Content packed in   | bag                                                                                                                    |
| Pack Cont.                  | 100 pcs.                                                                                                               |
| Releasable Closure (Yes/No) | No                                                                                                                     |
| Toothing (Serration)        | Inside Serrated                                                                                                        |
| Variant                     | Inside Serrated                                                                                                        |

4.7 mm