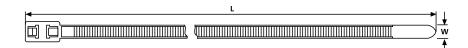

## **Technical data sheet**

**Article number:** 

117-00015 T120RDH

| Product Group               | Cable ties for parallel routing                                                                                    |
|-----------------------------|--------------------------------------------------------------------------------------------------------------------|
| Product Family              | DH-Series                                                                                                          |
| Material                    | Polyamide 6.6, heat stabilised (PA66HS)                                                                            |
| Colour                      | Black (BK)                                                                                                         |
|                             |                                                                                                                    |
| Application Range           | High Temperature Environments                                                                                      |
| Application Tool            | ProCut 9 no battery, EVOcut, MK9P, MK9P w/ Upper air, MK10-SB, MK21, EVO9, EVO9SP, EVO9HT, EVO9i, EVO9iSP, EVO9iHT |
| Bundle Ø max.               | 101.6 mm                                                                                                           |
| Bundle Ø min.               | 4.6 mm                                                                                                             |
| Flammability                | UL 94 V2                                                                                                           |
| Length (L)                  | 398.0 mm                                                                                                           |
| Min.Tensile Strength        | 535 N                                                                                                              |
| Operating Temperature       | -40 °C to +125 °C                                                                                                  |
| Package Content packed in   | pack                                                                                                               |
| Pack Cont.                  | 500 pcs.                                                                                                           |
| Releasable Closure (Yes/No) | No                                                                                                                 |
| Toothing (Serration)        | Inside Serrated                                                                                                    |
| Variant                     | Inside Serrated                                                                                                    |
| Width (W)                   | 7.6 mm                                                                                                             |