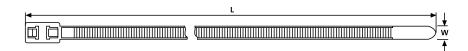

## **Technical data sheet**

**Article number:** 

Width (W)

117-05168 T50RDH

| Product Group               | Cable ties for parallel routing                                                                                        |
|-----------------------------|------------------------------------------------------------------------------------------------------------------------|
| Product Family              | DH-Series                                                                                                              |
| Material                    | Polyamide 4.6 (PA46)                                                                                                   |
| Colour                      | Grey (GY)                                                                                                              |
|                             |                                                                                                                        |
| Application Tool            | ProCut 9 no battery, MK3PNSP2, EVOcut, MK7P, MK10-SB, MK20, EVO7, EVO7SP, EVO7i, EVO7iSP, EVO9, EVO9SP, EVO9i, EVO9iSP |
| Bundle Ø max.               | 38.0 mm                                                                                                                |
| Bundle Ø min.               | 1.6 mm                                                                                                                 |
| Flammability                | UL 94 V2                                                                                                               |
| Length (L)                  | 210 mm                                                                                                                 |
| Min.Tensile Strength        | 225 N                                                                                                                  |
| Operating Temperature       | -40 °C to +150 °C                                                                                                      |
| Package Content packed in   | pcs.                                                                                                                   |
| Pack Cont.                  | 100 pcs.                                                                                                               |
| Releasable Closure (Yes/No) | No                                                                                                                     |
| Thickness (T)               | 1.4 mm                                                                                                                 |
| Toothing (Serration)        | Inside Serrated                                                                                                        |
| Variant                     | Inside Serrated                                                                                                        |
| Weight/Unit                 | 0.0017 kg                                                                                                              |

4.7 mm