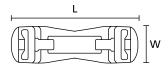

## **Technical data sheet**

Article number: 121-58551

KR8/C5

| Product Group               | Cable tie locked by glass fibre pin     |
|-----------------------------|-----------------------------------------|
| Product Family              | KR-Series, endless                      |
| Material                    | Polyamide 6.6, heat stabilised (PA66HS) |
| Colour                      | Natural (NA)                            |
|                             |                                         |
| Application Tool            | KR6/8, KR8PNSE                          |
| Fixation Method             | Cable Tie                               |
| Length (L)                  | 38.0 mm                                 |
| Operating Temperature       | -40 °C to +105 °C                       |
| Package Content packed in   | pcs.                                    |
| Pack Cont.                  | 200 pcs.                                |
| Releasable Closure (Yes/No) | No                                      |
| Toothing (Serration)        | Not Serrated                            |
| Variant                     | Not Serrated                            |
| Weight/Unit                 | 0.001722 kg                             |
| Width (W)                   | 11.7 mm                                 |