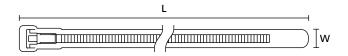

## **Technical data sheet**

**Article number:** 

131-22560 REL250

| Product Group               | Cable ties inside serrated with kickdown lever |
|-----------------------------|------------------------------------------------|
| Product Family              | REL-Series                                     |
| Material                    | Polyamide 6.6, UV-resistant (PA66W)            |
| Colour                      | Black (BK)                                     |
|                             |                                                |
| Bundle Ø max.               | 68.0 mm                                        |
| Bundle Ø min.               | 16.0 mm                                        |
| Flammability                | UL 94 V2                                       |
| Length (L)                  | 250 mm                                         |
| Min.Tensile Strength        | 200 N                                          |
| Operating Temperature       | -40 °C to +85 °C                               |
| Package Content packed in   | pcs.                                           |
| Pack Cont.                  | 100 pcs.                                       |
| Releasable Closure (Yes/No) | Yes                                            |
| Thickness (T)               | 1.2 mm                                         |
| Variant                     | Outside Serrated                               |
| Weight/Unit                 | 0.0026 kg                                      |
| Width (W)                   | 7.6 mm                                         |