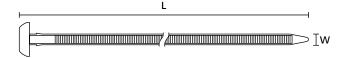

## **Technical data sheet**

Article number: 132-00032

BT105L

| Product Group               | Cable ties for single hole application                                                                             |
|-----------------------------|--------------------------------------------------------------------------------------------------------------------|
| Product Family              | Chassis ties                                                                                                       |
| Material                    | Polyamide 6.6, high impact modified, heat and UV-stabilised (PA66HIRHSUV), Polyamide 6.6, heat stabilised (PA66HS) |
| Colour                      | Black (BK)                                                                                                         |
|                             |                                                                                                                    |
| Bundle Ø max.               | 110.0 mm                                                                                                           |
| Bundle Ø min.               | 6.4 mm                                                                                                             |
| Fixation Method             | Button Head                                                                                                        |
| Flammability                | UL 94 HB                                                                                                           |
| Length (L)                  | 381.5 mm                                                                                                           |
| Min.Tensile Strength        | 467 N                                                                                                              |
| Operating Temperature       | -40 °C to +105 °C                                                                                                  |
| Package Content packed in   | pack                                                                                                               |
| Pack Cont.                  | 2000 pcs.                                                                                                          |
| Releasable Closure (Yes/No) | No                                                                                                                 |
| Variant                     | Outside Serrated                                                                                                   |
| Width (W)                   | 5.6 mm                                                                                                             |