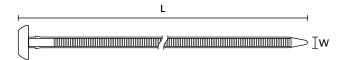

## **Technical data sheet**

Article number:

132-00050 BT150L1PC

| Product Group                              | Cable ties for single hole application                                    |
|--------------------------------------------|---------------------------------------------------------------------------|
| Product Family                             | Chassis ties                                                              |
| Material                                   | Polyamide 6.6, high impact modified, heat and UV-stabilised (PA66HIRHSUV) |
| Colour                                     | Black (BK)                                                                |
|                                            |                                                                           |
| Bundle Ø max.                              | 105.0 mm                                                                  |
| Bundle Ø min.                              | 6.0 mm                                                                    |
| Fixation Method                            | Button Head                                                               |
| Flammability                               | UL 94 HB                                                                  |
| Halogen-free                               | Yes                                                                       |
| Height (H)                                 | 7.4 mm                                                                    |
| Length (L)                                 | 390.9 mm                                                                  |
| Min.Tensile Strength                       | 667 N                                                                     |
| Operating Temperature                      | -40 °C to +105 °C                                                         |
| Package Content packed in                  | pack                                                                      |
| Pack Cont.                                 | 2000 pcs.                                                                 |
| Releasable Closure (Yes/No)                | No                                                                        |
| Thickness (T)                              | 1.6 mm                                                                    |
| Toothing (Serration)                       | Inside/Outside Serrated                                                   |
| Variant                                    | Inside/Outside Serrated                                                   |
| Width (W)                                  | 7.4 mm                                                                    |
| Thickness (T) Toothing (Serration) Variant | 1.6 mm Inside/Outside Serrated Inside/Outside Serrated                    |