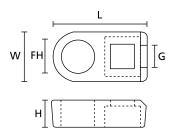

## Article number: 151-00125

**FH50** 

| Product Group  | Screw fixing mounts                                  |
|----------------|------------------------------------------------------|
| Product Family | LKM / CL / FH with curved design for sideways fixing |
| Material       | Polyamide 6.6 (PA66)                                 |
| Colour         | Black (BK)                                           |

| Fixation Method           | Screw Mounting and Rivet |
|---------------------------|--------------------------|
| Flammability              | UL 94 V2                 |
| for Hole Ø (FH)           | 7.1 mm                   |
| Height (H)                | 6.2 mm                   |
| Length (L)                | 22.2 mm                  |
| Operating Temperature     | -40 °C to +85 °C         |
| Package Content packed in | bag                      |
| Pack Cont.                | 100 pcs.                 |
| ROHS compliant            | Yes                      |
| Width (W)                 | 11.3 mm                  |