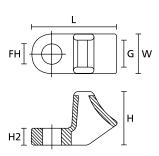

## Article number: 151-00139

CL8-SB10

| Product Group             | Screw fixing mounts                                  |
|---------------------------|------------------------------------------------------|
| Product Family            | LKM / CL / FH with curved design for sideways fixing |
| Material                  | Polyamide 6.6, UV-resistant (PA66W)                  |
| Colour                    | Black (BK)                                           |
|                           |                                                      |
| Fixation Method           | Screw Mounting and Rivet                             |
| Flammability              | UL 94 V2                                             |
| Height (H)                | 16 mm                                                |
| Length (L)                | 39.6 mm                                              |
| Mounting Screw Type       | M10 Screw                                            |
| Operating Temperature     | -40 °C to +85 °C                                     |
| Package Content packed in | bag                                                  |
| Pack Cont.                | 100 pcs.                                             |
| ROHS compliant            | Yes                                                  |
| Stud Ø                    | M10                                                  |
| Width (W)                 | 25.0 mm                                              |