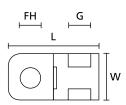

## Article number: 151-00287

CTAM1

| Product Group                            | Screw fixing mounts                                 |
|------------------------------------------|-----------------------------------------------------|
| Product Family                           | CTAM-Series for applications where space is limited |
| Material                                 | Polyamide 6.6 (PA66)                                |
| Colour                                   | Black (BK)                                          |
|                                          |                                                     |
| CE Certification                         | Yes                                                 |
| Fixation Method                          | Screw Mount                                         |
| Flammability                             | UL 94 V2                                            |
| for Hole Ø (FH)                          | 4.3 mm                                              |
| Height (H)                               | 5.10 mm                                             |
| Length (L)                               | 20.4 mm                                             |
| Mounting Screw Type                      | #8 (M4) Screw                                       |
| Operating Temperature                    | -40 °C to +85 °C                                    |
| Package Content packed in                | pack                                                |
| Pack Cont.                               | 1000 pcs.                                           |
| ROHS compliant                           | Yes                                                 |
| Specifications                           | UL                                                  |
| UL-File Number                           | E64139                                              |
| UV-resistant acc. to ASTM D6779 (Yes/No) | No                                                  |
| Width (W)                                | 10.2 mm                                             |