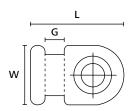

## Article number: 151-00296

MB1

| Product Group             | Screw Fixing Mounts      |
|---------------------------|--------------------------|
| Product Family            | MB with flat design      |
| Material                  | Polyamide 6.6 (PA66)     |
| Colour                    | Black (BK)               |
|                           |                          |
| CE Certification          | No                       |
| Fixation Method           | Screw Mounting and Rivet |
| Flammability              | UL 94 V2                 |
| for Hole Ø (FH)           | 3.3 mm                   |
| Height (H)                | 3.30 mm                  |
| Length (L)                | 12.7 mm                  |
| Mounting Screw Type       | #8 (M4) Screw            |
| Operating Temperature     | -40 °C to +85 °C         |
| Package Content packed in | bag                      |
| Pack Cont.                | 1000 pcs.                |
| ROHS compliant            | Yes                      |
| Specifications            | UL                       |
| Width (W)                 | 7.92 mm                  |