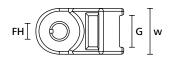

## Article number: 151-00440

HDM312

| Product Group             | Harness clip for heavy duty applications, for screws or threaded bolts    |
|---------------------------|---------------------------------------------------------------------------|
| Product Family            | Standard Torque Mounts                                                    |
| Material                  | Polyamide 6.6, high impact modified, heat and UV-stabilised (PA66HIRHSUV) |
| Colour                    | Black (BK)                                                                |
|                           |                                                                           |
| CE Certification          | No                                                                        |
| Fixation Method           | Screw Mounting and Rivet                                                  |
| Flammability              | UL 94 HB                                                                  |
| for Hole Ø (FH)           | 7.8 mm                                                                    |
| Height (H)                | 16.7 mm                                                                   |
| Length (L)                | 36.3 mm                                                                   |
| Mounting Screw Type       | 5/16" (M8) Screw                                                          |
| Operating Temperature     | -40 °C to +105 °C                                                         |
| Package Content packed in | pack                                                                      |
| Pack Cont.                | 500 pcs.                                                                  |
| ROHS compliant            | Yes                                                                       |
| Stud Ø                    | 7.9 mm                                                                    |
| Width (W)                 | 19.3 mm                                                                   |
|                           |                                                                           |