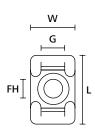

## Article number: 151-00549

KR7G5

**Product Group** 

N/A

| <u> </u>                                 |                                      |
|------------------------------------------|--------------------------------------|
| Product Family                           | KR                                   |
| Material                                 | Ethylene Tetrafluoroethylene (E/TFE) |
| Colour                                   | Blue (BU)                            |
|                                          |                                      |
| Fixation Method                          | Screw Mounting and Rivet             |
| Flammability                             | UL 94 V0                             |
| for Hole Ø (FH)                          | 4.5 mm                               |
| Height (H)                               | 12.1 mm                              |
| Length (L)                               | 24.8 mm                              |
| Mounting Screw Type                      | M4 Screw                             |
| Operating Temperature                    | -80 °C to +170 °C                    |
| Package Content packed in                | bag                                  |
| Pack Cont.                               | 100 pcs.                             |
| ROHS compliant                           | Yes                                  |
| Specifications                           | ANSI/UL 1565, ANSI/UL 62275          |
| UL-File Number                           | E64962                               |
| UV-resistant acc. to ASTM D6779 (Yes/No) | Yes                                  |
| Width (W)                                | 14.3 mm                              |
| N/A                                      | RoHS                                 |
| N/A                                      |                                      |
| N/A                                      | <b>71</b> °                          |