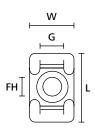

## **Technical data sheet**

**Article number:** 151-00550

KR7G5

| Product Group             | Strong Screw Fixing Mounts with curved design |
|---------------------------|-----------------------------------------------|
| Product Family            | KR                                            |
| Material                  | Polyamide 6.6, heat stabilised (PA66HS)       |
| Colour                    | Natural (NA)                                  |
|                           |                                               |
| Fixation Method           | Screw Mounting and Rivet                      |
| Flammability              | UL 94 V2                                      |
| for Hole Ø (FH)           | 4.5 mm                                        |
| Height (H)                | 12.1 mm                                       |
| Length (L)                | 24.8 mm                                       |
| Mounting Screw Type       | M4 Screw                                      |
| Operating Temperature     | -40 °C to +110 °C                             |
| Package Content packed in | bag                                           |
| Pack Cont.                | 100 pcs.                                      |
| ROHS compliant            | Yes                                           |
| Width (W)                 | 14.3 mm                                       |