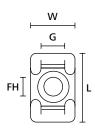

## **Technical data sheet**

Article number: 151-00556

KR9G5

N/A N/A

| Product Group             | Strong Screw Fixing Mounts with curved design |
|---------------------------|-----------------------------------------------|
| Product Family            | KR                                            |
| Material                  | Polyamide 6.6 (PA66)                          |
| Colour                    | Natural (NA)                                  |
|                           |                                               |
| Fixation Method           | Screw Mounting and Rivet                      |
| Flammability              | UL 94 V2                                      |
| for Hole Ø (FH)           | 4.5 mm                                        |
| Height (H)                | 14 mm                                         |
| Length (L)                | 30.2 mm                                       |
| Mounting Screw Type       | M4 Screw                                      |
| Operating Temperature     | -40 °C to +85 °C                              |
| Package Content packed in | bag                                           |
| Pack Cont.                | 100 pcs.                                      |
| ROHS compliant            | Yes                                           |
| Specifications            | ANSI/UL 1565, ANSI/UL 62275                   |
| UL-File Number            | E64962                                        |
| Width (W)                 | 16.1 mm                                       |
| N/A                       | Dalles                                        |
| N/A                       | RoHS                                          |