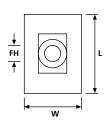

## Article number: 151-00557

**LKC** 

Width (W)

| Product Group             | Screw fixing mounts                |
|---------------------------|------------------------------------|
| Product Family            | LKC with overlapping curved design |
| Material                  | Polyamide 6.6 (PA66)               |
| Colour                    | Natural (NA)                       |
|                           |                                    |
| Fixation Method           | Screw Mounting and Rivet           |
| Flammability              | UL 94 V2                           |
| for Hole Ø (FH)           | 5.2 mm                             |
| Height (H)                | 16.7 mm                            |
| Length (L)                | 25.0 mm                            |
| Mounting Screw Type       | M4 Screw                           |
| Operating Temperature     | -40 °C to +85 °C                   |
| Package Content packed in | bag                                |
| Pack Cont.                | 100 pcs.                           |
| ROHS compliant            | Yes                                |
| Stud Ø                    | M4                                 |