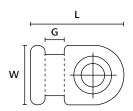

## **Technical data sheet**

Article number: 151-00559

MB2

| Product Group             | Screw Fixing Mounts         |
|---------------------------|-----------------------------|
| Product Family            | MB with flat design         |
| Material                  | Polyamide 6.6 (PA66)        |
| Colour                    | Natural (NA)                |
|                           |                             |
| Fixation Method           | Screw Mounting and Rivet    |
| Flammability              | UL 94 V2                    |
| for Hole Ø (FH)           | 4.8 mm                      |
| Height (H)                | 3.2 mm                      |
| Length (L)                | 21 mm                       |
| Mounting Screw Type       | M4 Screw                    |
| Operating Temperature     | -40 °C to +85 °C            |
| Package Content packed in | bag                         |
| Pack Cont.                | 100 pcs.                    |
| ROHS compliant            | Yes                         |
| Specifications            | ANSI/UL 1565, ANSI/UL 62275 |
| UL-File Number            | E64962                      |
| Width (W)                 | 12.5 mm                     |