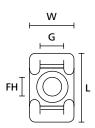

## **Technical data sheet**

Article number: 151-00607

KR6G5

| Product Group             | Screw fixing mounts               |
|---------------------------|-----------------------------------|
| Product Family            | KR with curved design for KR-Ties |
| Material                  | Polyamide 6.6 (PA66)              |
| Colour                    | Natural (NA)                      |
|                           |                                   |
| Fixation Method           | Screw Mounting and Rivet          |
| Flammability              | UL 94 V2                          |
| for Hole Ø (FH)           | 4.5 mm                            |
| Height (H)                | 8.8 mm                            |
| Length (L)                | 17.8 mm                           |
| Mounting Screw Type       | M4 Screw                          |
| Operating Temperature     | -40 °C to +85 °C                  |
| Package Content packed in | bag                               |
| Pack Cont.                | 100 pcs.                          |
| ROHS compliant            | Yes                               |
| Width (W)                 | 11.8 mm                           |