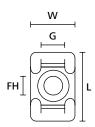

## **Technical data sheet**

Article number: 151-00654

KR8G5

Screw fixing mounts

**Product Group** 

| Product Family                           | KR-E/TFE for a broad temperature range |
|------------------------------------------|----------------------------------------|
| Material                                 | Ethylene Tetrafluoroethylene (E/TFE)   |
| Colour                                   | Blue (BU)                              |
|                                          |                                        |
| Fixation Method                          | Screw Mounting and Rivet               |
| Flammability                             | UL 94 V0                               |
| for Hole Ø (FH)                          | 6.5 mm                                 |
| Height (H)                               | 12.1 mm                                |
| Length (L)                               | 24.8 mm                                |
| Mounting Screw Type                      | M6 Screw                               |
| Operating Temperature                    | -80 °C to +170 °C                      |
| Package Content packed in                | bag                                    |
| Pack Cont.                               | 100 pcs.                               |
| ROHS compliant                           | Yes                                    |
| Specifications                           | ANSI/UL 1565, ANSI/UL 62275            |
| UL-File Number                           | E64962                                 |
| UV-resistant acc. to ASTM D6779 (Yes/No) | Yes                                    |
| Width (W)                                | 14.3 mm                                |
| N/A                                      |                                        |
| N/A                                      | RoHS                                   |
|                                          |                                        |
| N/A                                      | 74                                     |
| N/A                                      |                                        |