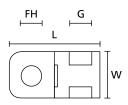

## Article number: 151-00671

CTAM1

Package Content packed in

Pack Cont.

Width (W)

**ROHS** compliant

| Product Group         | Screw fixing mounts                                 |
|-----------------------|-----------------------------------------------------|
| Product Family        | CTAM-Series for applications where space is limited |
| Material              | Conductive Polypropylene (PPCOND)                   |
| Colour                | Black (BK)                                          |
|                       |                                                     |
| Fixation Method       | Screw Mounting and Rivet                            |
| for Hole Ø (FH)       | 4.4 mm                                              |
| Height (H)            | 5.2 mm                                              |
| Length (L)            | 20.8 mm                                             |
| Mounting Screw Type   | M4 Screw                                            |
| Operating Temperature | -40 °C to +85 °C                                    |

RoHS

bag

Yes

100 pcs.

10.4 mm