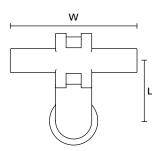

## Article number: 151-01095

COW20DP7

| Product Group                 | Bundling Clips with Fir Tree for Distance Routing                   |
|-------------------------------|---------------------------------------------------------------------|
| Product Family                | Bundling Clips with Fir Tree for Distance Routing, for hole (round) |
| Material                      | Polyamide 6.6 (PA66)                                                |
| Colour                        | Brown (BN)                                                          |
|                               |                                                                     |
| Fixation Method               | Fir Tree                                                            |
| Flammability                  | UL 94 V2                                                            |
| for Hole Ø (FH)               | 6.3 - 7.0 mm                                                        |
| Height (H)                    | 6.6 mm                                                              |
| Length (L)                    | 42.0 mm                                                             |
| Length (L2)                   | 20.0 mm                                                             |
| Operating Temperature         | -40 °C to +85 °C                                                    |
| Package Content packed in     | bag                                                                 |
| Pack Cont.                    | 500 pcs.                                                            |
| Panel Thickness               | 4.50 mm                                                             |
| Panel Thickness max.          | 0.8 - 4.5 mm                                                        |
| Panel Thickness min. (metric) | 0.80 mm                                                             |
| Width (W)                     | 42.0 mm                                                             |