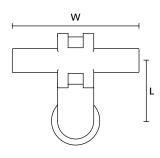

## COW20DP7

| Product Group                 | Bundling Clips with Fir Tree for Distance Routing                   |
|-------------------------------|---------------------------------------------------------------------|
| Product Family                | Bundling Clips with Fir Tree for Distance Routing, for hole (round) |
| Material                      | Polyamide 6.6, heat stabilised (PA66HS)                             |
| Colour                        | Brown (BN)                                                          |
|                               |                                                                     |
| Fixation Method               | Fir Tree                                                            |
| Flammability                  | UL 94 V2                                                            |
| for Hole Ø (FH)               | 6.3 - 7.0 mm                                                        |
| Height (H)                    | 6.6 mm                                                              |
| Length (L)                    | 42.0 mm                                                             |
| Length (L2)                   | 20.0 mm                                                             |
| Operating Temperature         | -40 °C to +105 °C                                                   |
| Package Content packed in     | bag                                                                 |
| Pack Cont.                    | 500 pcs.                                                            |
| Panel Thickness               | 4.50 mm                                                             |
| Panel Thickness max.          | 0.8 - 4.5 mm                                                        |
| Panel Thickness min. (metric) | 0.80 mm                                                             |
| Width (W)                     | 42 0 mm                                                             |