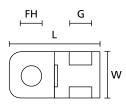

## Article number: 151-02535

CTAM1

| Product Group          | Screw fixing mounts                                 |  |
|------------------------|-----------------------------------------------------|--|
| Product Family         | CTAM-Series for applications where space is limited |  |
| Material               | Polyamide 6.6 (PA66)                                |  |
| Colour                 | White (WH)                                          |  |
|                        |                                                     |  |
| <b>Fixation Method</b> | Screw Mounting and Rivet                            |  |
| Flammability           | UL 94 V2                                            |  |
| for Hole Ø (FH)        | 4.3 mm                                              |  |
| Height (H)             | 5.1 mm                                              |  |
|                        | 20.4                                                |  |

| for Hole Ø (FH)                      | 4.3 mm                             |
|--------------------------------------|------------------------------------|
| Height (H)                           | 5.1 mm                             |
| Length (L)                           | 20.4 mm                            |
| Operating Temperature                | -40 °C to +85 °C, (+105 °C, 500 h) |
|                                      |                                    |
| Package Content packed in            | bag                                |
| Package Content packed in Pack Cont. | bag<br>100 pcs.                    |
|                                      | <u> </u>                           |
| Pack Cont.                           | 100 pcs.                           |