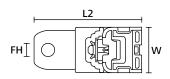

## RCB90SM10SS

| Product Group             | Ratchet P-Clamp                                        |
|---------------------------|--------------------------------------------------------|
| Product Family            | For bundle diameters from 12.7 mm to 19.5 mm, B-Series |
| Material                  | Polyamide 6.6/6, V0 (PA666V0), Stainless Steel (SS304) |
| Colour                    | Black (BK)                                             |
|                           |                                                        |
| Bundle Ø max.             | 19.5 mm                                                |
| Bundle Ø min.             | 12.7 mm                                                |
| CE Certification          | No                                                     |
| Fixation Method           | Screw Mounting                                         |
| Flammability              | UL 94 V0                                               |
| for Hole Ø (FH)           | 10.4 mm                                                |
| Length (L)                | 101.9 mm                                               |
| Length (L2)               | 68.8 mm                                                |
| Min.Tensile Strength      | 445 N                                                  |
| Operating Temperature     | -40 °C to +120 °C                                      |
| Package Content packed in | pack                                                   |
| Pack Cont.                | 280 pcs.                                               |
| ROHS compliant            | Yes                                                    |
| Specifications            | ASTM 1354, ASTM E 162, ASTM E 662                      |
| Variant                   | Short                                                  |
| Width (W)                 | 34.9 mm                                                |