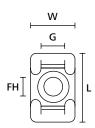

| Fixation Method           | Screw Mounting and Rivet           |
|---------------------------|------------------------------------|
| Flammability              | UL 94 V2                           |
| for Hole Ø (FH)           | 4.6 mm                             |
| Height (H)                | 9.4 mm                             |
| Length (L)                | 21.8 mm                            |
| Operating Temperature     | -40 °C to +85 °C, (+105 °C, 500 h) |
| Package Content packed in | bag                                |
| Pack Cont.                | 100 pcs.                           |
| ROHS compliant            | Yes                                |
| Width (W)                 | 15.4 mm                            |