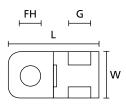

## Article number: 151-03476

CTAM1

| Product Group   | Screw fixing mounts                                 |   |
|-----------------|-----------------------------------------------------|---|
| Product Family  | CTAM-Series for applications where space is limited |   |
| Material        | Polyamide 6.6 V0 (PA66V0)                           |   |
| Colour          | White (WH)                                          |   |
| Fixation Method | Screw Mounting and Rivet                            | _ |

| rixation ivietnou         | Sciew Mounting and River |
|---------------------------|--------------------------|
| Flammability              | UL 94 V0                 |
| for Hole Ø (FH)           | 4.3 mm                   |
| Height (H)                | 5.1 mm                   |
| Length (L)                | 20.5 mm                  |
| Mounting Screw Type       | M4 Screw                 |
| Operating Temperature     | -40 °C to +105 °C        |
| Package Content packed in | bag                      |
| Pack Cont.                | 100 pcs.                 |
| ROHS compliant            | Yes                      |
| Width (W)                 | 10.2 mm                  |