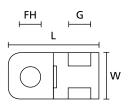

## **MCXRCTAM2**

| Product Group   | Screw fixing mounts                                             |  |
|-----------------|-----------------------------------------------------------------|--|
| Product Family  | CTAM-Series for applications where space is limited             |  |
| Material        | Polyamide 6.6, metal detectable, X-ray detectable (PA66MDXRAYD) |  |
| Colour          | Blue (BU)                                                       |  |
|                 |                                                                 |  |
| Fixation Method | Screw Mounting and Rivet                                        |  |
| for Hole Ø (FH) | 5.1 mm                                                          |  |
| Height (H)      | 5.1 mm                                                          |  |
| Length (L)      | 20.5 mm                                                         |  |

| Height (H)                            | 5.1 mm           |
|---------------------------------------|------------------|
| Length (L)                            | 20.5 mm          |
| Mounting Screw Type                   | M5 Screw         |
| Operating Temperature                 | -40 °C to +85 °C |
|                                       |                  |
| Package Content packed in             | bag              |
| Package Content packed in Pack Cont.  | bag<br>100 pcs.  |
| · · · · · · · · · · · · · · · · · · · |                  |
| Pack Cont.                            | 100 pcs.         |