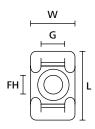

| Fixation Method           | Screw Mounting and Rivet |
|---------------------------|--------------------------|
| for Hole Ø (FH)           | 6.5 mm                   |
| Height (H)                | 12.1 mm                  |
| Length (L)                | 24.8 mm                  |
| Mounting Screw Type       | M6 Screw                 |
| Operating Temperature     | -40 °C to +85 °C         |
| Package Content packed in | bag                      |
| Pack Cont.                | 100 pcs.                 |
| ROHS compliant            | Yes                      |
| Width (W)                 | 14.3 mm                  |