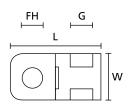

## Article number: 151-03892

CTAM1

Width (W)

| Product Group                            | Screw fixing mounts                                 |
|------------------------------------------|-----------------------------------------------------|
| Product Family                           | CTAM-Series for applications where space is limited |
| Material                                 | Ethylene Tetrafluoroethylene (E/TFE)                |
| Colour                                   | Natural (NA)                                        |
|                                          |                                                     |
| Fixation Method                          | Screw Mounting and Rivet                            |
| Flammability                             | UL 94 V0                                            |
| for Hole Ø (FH)                          | 4.3 mm                                              |
| Height (H)                               | 5.1 mm                                              |
| Length (L)                               | 20.5 mm                                             |
| Operating Temperature                    | -80 °C to +170 °C                                   |
| Package Content packed in                | bag                                                 |
| Pack Cont.                               | 100 pcs.                                            |
| ROHS compliant                           | Yes                                                 |
| UV-resistant acc. to ASTM D6779 (Yes/No) | Yes                                                 |