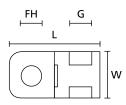

## Article number: 151-03893

CTAM2

Width (W)

| Product Group                            | Screw fixing mounts                                 |
|------------------------------------------|-----------------------------------------------------|
| Product Family                           | CTAM-Series for applications where space is limited |
| Material                                 | Ethylene Tetrafluoroethylene (E/TFE)                |
| Colour                                   | Natural (NA)                                        |
|                                          |                                                     |
| Fixation Method                          | Screw Mounting and Rivet                            |
| Flammability                             | UL 94 V0                                            |
| for Hole Ø (FH)                          | 5.1 mm                                              |
| Height (H)                               | 5.1 mm                                              |
| Length (L)                               | 20.5 mm                                             |
| Mounting Screw Type                      | M5 Screw                                            |
| Pack Cont.                               | 100 pcs.                                            |
| ROHS compliant                           | Yes                                                 |
| UV-resistant acc. to ASTM D6779 (Yes/No) | Yes                                                 |