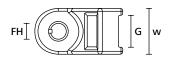

## Article number: 151-07300

HDM401

| Product Group             | Harness clip for heavy duty applications, for screws or threaded bolts    |
|---------------------------|---------------------------------------------------------------------------|
| Product Family            | High Torque Mounts                                                        |
| Material                  | Polyamide 6.6, high impact modified, heat and UV-stabilised (PA66HIRHSUV) |
| Colour                    | Black (BK)                                                                |
|                           |                                                                           |
| CE Certification          | No                                                                        |
| Fixation Method           | Screw Mounting and Rivet                                                  |
| Flammability              | UL 94 HB                                                                  |
| for Hole Ø (FH)           | 10.29 mm                                                                  |
| Height (H)                | 20.7 mm                                                                   |
| Length (L)                | 46.0 mm                                                                   |
| Mounting Screw Type       | 3/8" (M10) Screw                                                          |
| Operating Temperature     | -40 °C to +105 °C                                                         |
| Package Content packed in | pack                                                                      |
| Pack Cont.                | 500 pcs.                                                                  |
| ROHS compliant            | Yes                                                                       |
| Stud Ø                    | 9.5 mm                                                                    |
| Width (W)                 | 24.0 mm                                                                   |
|                           |                                                                           |