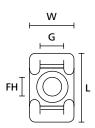

## **Technical data sheet**

Article number: 151-24601

KR6G5

| Product Group             | Screw fixing mounts               |
|---------------------------|-----------------------------------|
| Product Family            | KR with curved design for KR-Ties |
| Material                  | Polyamide 6.6 (PA66)              |
| Colour                    | Natural (NA)                      |
|                           |                                   |
| Fixation Method           | Screw Mounting and Rivet          |
| Flammability              | UL 94 V2                          |
| for Hole Ø (FH)           | 4.5 mm                            |
| Height (H)                | 9.0 mm                            |
| Length (L)                | 18.0 mm                           |
| Mounting Screw Type       | M4 Screw                          |
| Operating Temperature     | -40 °C to +85 °C                  |
| Package Content packed in | bag                               |
| Pack Cont.                | 50 pcs.                           |
| ROHS compliant            | Yes                               |
| Width (W)                 | 12.0 mm                           |