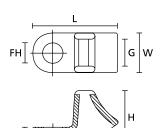

## Article number: 151-26301

**LKM** 

| Product Group             | Screw fixing mounts                                  |
|---------------------------|------------------------------------------------------|
| Product Family            | LKM / CL / FH with curved design for sideways fixing |
| Material                  | Polyamide 6.6 (PA66)                                 |
| Colour                    | Black (BK)                                           |
|                           |                                                      |
| Fixation Method           | Screw Mounting and Rivet                             |
| Flammability              | UL 94 V2                                             |
| for Hole Ø (FH)           | 6.0 mm                                               |
| Height (H)                | 16.0 mm                                              |
| Length (L)                | 27.0 mm                                              |
| Operating Temperature     | -40 °C to +85 °C                                     |
| Package Content packed in | bag                                                  |
| Pack Cont.                | 100 pcs.                                             |
| ROHS compliant            | Yes                                                  |
| Width (W)                 | 12.0 mm                                              |