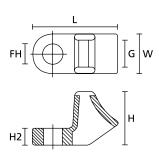

## Article number: 151-26302

**LKM** 

| Product Group             | Screw fixing mounts                                  |
|---------------------------|------------------------------------------------------|
| Product Family            | LKM / CL / FH with curved design for sideways fixing |
| Material                  | Polyamide 6.6 (PA66)                                 |
| Colour                    | Black (BK)                                           |
|                           |                                                      |
| Fixation Method           | Screw Mounting and Rivet                             |
| Flammability              | UL 94 V2                                             |
| for Hole Ø (FH)           | 6.0 mm                                               |
| Height (H)                | 16.0 mm                                              |
| Length (L)                | 27.0 mm                                              |
| Operating Temperature     | -40 °C to +85 °C                                     |
| Package Content packed in | bag                                                  |
| Pack Cont.                | 500 pcs.                                             |
| ROHS compliant            | Yes                                                  |
| Width (W)                 | 12.0 mm                                              |