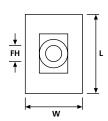

## Article number: 151-27010

**LKC** 

Width (W)

| Product Group             | Screw fixing mounts                |
|---------------------------|------------------------------------|
| Product Family            | LKC with overlapping curved design |
| Material                  | Polyamide 6.6 (PA66)               |
| Colour                    | Black (BK)                         |
|                           |                                    |
| Fixation Method           | Screw Mounting and Rivet           |
| Flammability              | UL 94 V2                           |
| for Hole Ø (FH)           | 5.5 mm                             |
| Height (H)                | 13.5 mm                            |
| Length (L)                | 25.0 mm                            |
| Mounting Screw Type       | M4 Screw                           |
| Operating Temperature     | -40 °C to +85 °C                   |
| Package Content packed in | bag                                |
| Pack Cont.                | 100 pcs.                           |
| ROHS compliant            | Yes                                |